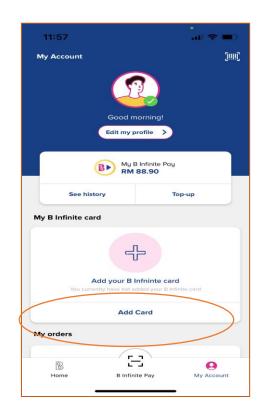

JOURNEY<sup>™</sup> Card registration via B Infinite mobile application downloadable from Google Play Store or iOS App Store













## Step 1 Download the B Infinite mobile application from Google Play Store or iOS App Store.





Step 2 Log In using e-mail and temporary password provided via e-mail. Step 3 Go to the My Account page to change your password 3



**Step 4** Select 'Add your B Infinite card' on the My Account page



## Step 5

Fill in your Caltex JOURNEY Card number and PIN. The default PIN is the last 6 digits of your Caltex JOURNEY Card number



Step 6 CONGRATULATIONS! You have successfully added your Caltex JOURNEY Card and will receive FREE 100 BPoints