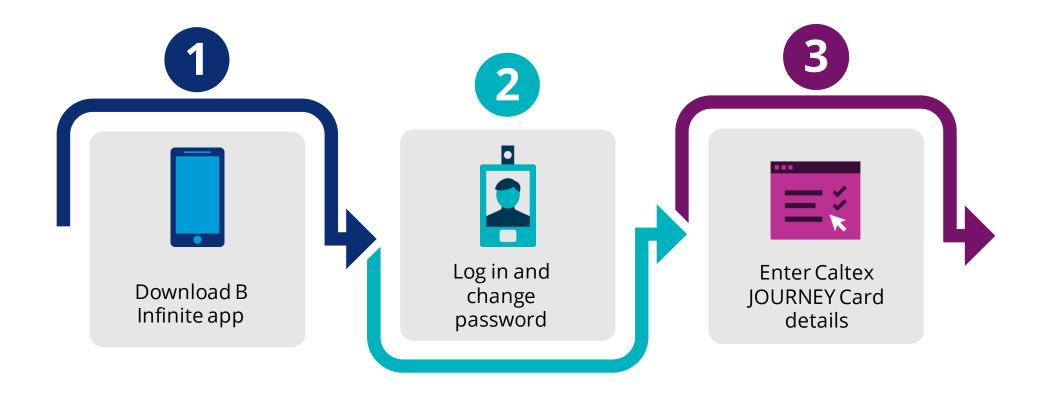

JOURNEY<sup>™</sup> Card registration via B Infinite mobile application downloadable from Google Play Store or iOS App Store

## Step 1 Download the B Infinite mobile application from Google Play Store or iOS App Store.

Step 2 Log In using e-mail and temporary password provided via e-mail. Step 3 Go to the My Account page to change your password 3

**Step 4** Select 'Add your B Infinite card' on the My Account page

## Step 5

Fill in your Caltex JOURNEY Card number and PIN. The default PIN is the last 6 digits of your Caltex JOURNEY Card number

Step 6 CONGRATULATIONS! You have successfully added your Caltex JOURNEY Card and will receive FREE 100 BPoints