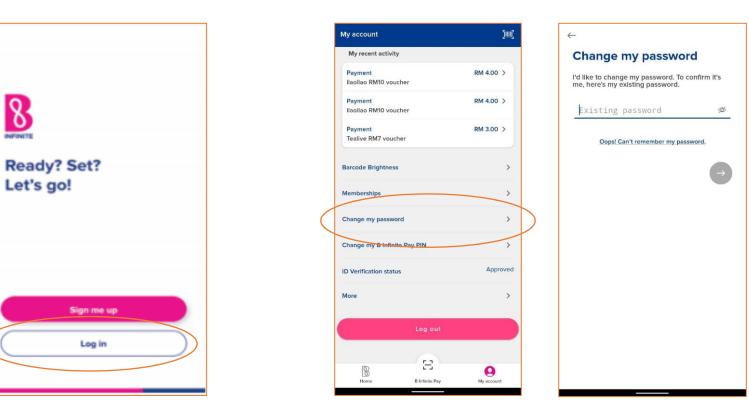

## Step 1 Download the B Infinite mobile application from Google Play Store or iOS App Store.

Step 2 Log In using e-mail and temporary password provided via e-mail. Step 3 Go to the My Account page to change your password 3