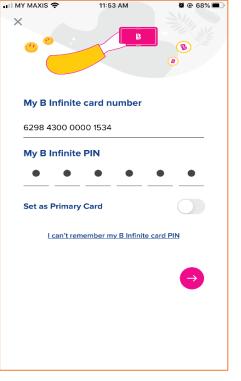

## Step 5

Fill in your Caltex JOURNEY Card number and PIN. The default PIN is the last 6 digits of your Caltex JOURNEY Card number

Step 6 CONGRATULATIONS! You have successfully added your Caltex JOURNEY Card and will receive FREE 100 BPoints