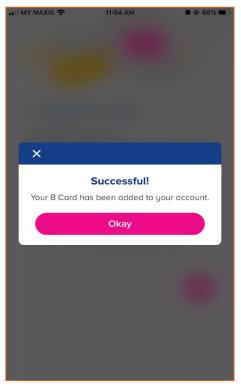

## Step 5

Fill in your Caltex JOURNEY Card number and PIN. The default PIN is the last 6 digits of your Caltex JOURNEY Card number

Step 6 CONGRATULATIONS! You have successfully added your Caltex JOURNEY Card and will receive FREE 100 BPoints